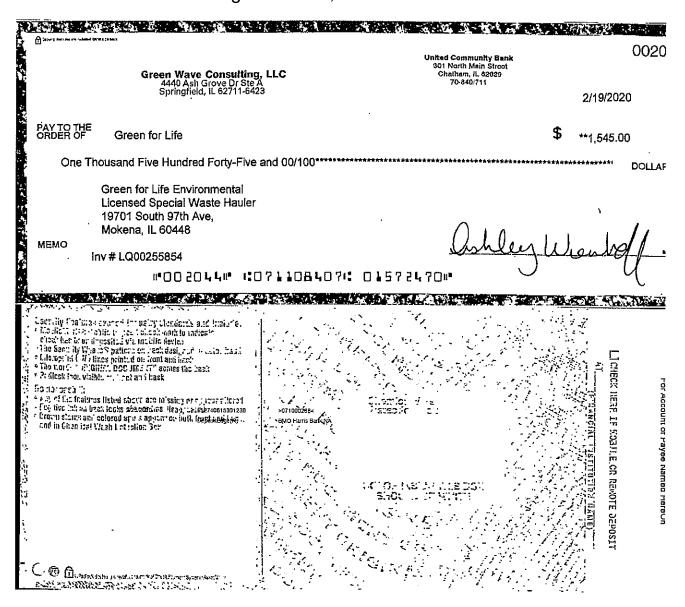

$1,54 |
| GFL Environmental Services USA, Inc.                                                   | Total Tax \$     |
| 19701 S. 97th Avenue                                                                   |                  |
| Mokena, IL 60448                                                                       | Total            |
| Tel: (708) 479-6900 Fax:                                                               | (USD) \$1,54     |
| Email: GFLUSliquidar@gflenv.com                                                        |                  |
|                                                                                        | 83-2213946       |

Project Number 281 Project Name Prospect Mini Mart-Shree Kuber-Project Phase EA-UST removal MAB Approved by . 20 10 Date Approved



### Women and Mindersty Biastilless: Erreiperses Friden Office 1/5/2021

The Illinois EPA is required to report State and federal funds paid to Women Business Enterprises (WBE) and Minority Business Enterprises (MBE). Therefore, please provide the required information for all Prime Consultants/Contractors and Subcontractors used to perform the work for this billing:

| Name of Leaking UST site:                    | Shree Kuber, Inc. | Incident No                | 20200005  |  |
|----------------------------------------------|-------------------|----------------------------|-----------|--|
| This work for this billing was performed fro | m <u>1/8/2020</u> | to                         | 3/16/2020 |  |
| Prime Consultant:                            | Green Wave Consu  | Green Wave Consultin